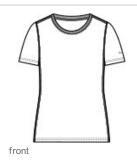

## Nike Women's Swoosh Sleeve rLegend Tee NKDX8734

This is the stuff of w hich legends are made. The all-new Swoosh Sleeve rLegend Tee is built from sustainable recycled polyester and pow ered by Dri-FIT technology-so you'll get peak performance with a low er environmental impact. Neck tape for durability. Heat-transfer label for tagfree comfort. A contrast heat transfer Sw oosh logo on left sleeve. Made of 4-ounce, 100% recycled polyester jersey. CARE INSTRUCTIONS