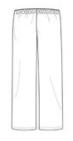

# District® Women's Flannel Plaid Pant. DT2800

Comfort taken to the extreme in a fun plaid.

- 4.3-ounce, 100% ring spun combed cotton
- Yarn dye plaid
- Tear-aw ay label
- Elastic w aistband w ith functional tw ill tape draw cord
- Faux fly

#### **CARE INSTRUCTIONS**

Machine wash cold. Tumble dry low. Cool iron if necessary. Non-chlorine bleach.

front

back