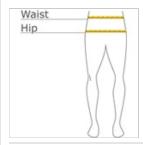

#### HOW TO MEASURE

#### WAIST

Measure around the smallest part of the natural waist.

### HIPS

With feet together, measure around the fullest part of hips, keep tape horizontal.

#### SIZE CHART

|  |       | XS    | S     | М     | L     | XL    | XXL   | 3XL   | 4XL   |
|--|-------|-------|-------|-------|-------|-------|-------|-------|-------|
|  | Size  | 2     | 4/6   | 8/10  | 12/14 | 16/18 | 20/22 | 24/26 | 28/30 |
|  | Waist | 24-26 | 27-28 | 29-30 | 31-33 | 34-36 | 37-39 | 40-43 | 44-47 |
|  | Hip   | 34-36 | 37-38 | 39-40 | 41-43 | 44-46 | 47-49 | 50-53 | 54-57 |