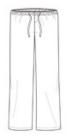

# District® Women's Flannel Plaid Pant. DT2800

Comfort taken to the extreme in a fun plaid.

- 4.3-ounce, 100% ring spun combed cotton
- Yarn dye plaid
- Tear-aw ay label
- Elastic w aistband w ith functional tw ill tape draw cord
- Faux fly

#### **CARE INSTRUCTIONS**

Machine wash cold. Tumble dry low. Cool iron if necessary. Non-chlorine bleach.

front

back