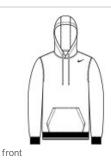

# Nike Club Fleece Pullover Hoodie CJ1611

A closet staple, this hoodie combines classic Nike style with the soft comfort of brushed-back fleece. A jersey-lined, 3-panel hood with dyed-to-match draw strings offers adjustable coverage. Rib knit cuffs and hem. Front pouch pocket. A contrast Swoosh design trademark is embroidered on left chest. Made of 8.2-ounce, 80/20 cotton/polyester with a 100% cotton hood lining.