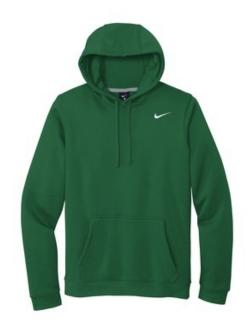

# Nike Club Fleece Pullover Hoodie CJ1611

A closet staple, this hoodie combines classic Nike style with the soft comfort of brushed-back fleece. A jersey-lined, 3-panel hood with dyed-to-match draw strings offers adjustable coverage. Rib knit cuffs and hem. Front pouch pocket. A contrast Swoosh design trademark is embroidered on left chest. Made of 8.2-ounce, 80/20 cotton/polyester with a 100% cotton hood lining.