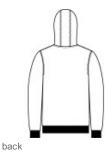

# Nike Club Fleece Pullover Hoodie CJ1611

A closet staple, this hoodie combines classic Nike style with the soft comfort of brushed-back fleece. A jersey-lined, 3-panel hood with dyed-to-match draw strings offers adjustable coverage. Rib knit cuffs and hem. Front pouch pocket. A contrast Swoosh design trademark is embroidered on left chest. Made of 8.2-ounce, 80/20 cotton/polyester with a 100% cotton hood lining.