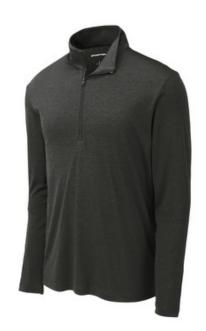

# Sport-Tek <sup>®</sup> Endeavor 1/2-Zip Pullover. ST469

With a subtle heather texture and moisture-wicking technology, this lightweight 1/2-zip will help you achieve all your performance endeavors.

- 4.4-ounce, 100% polyester
- Tag-free label