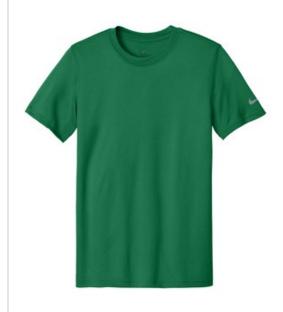

# Nike Swoosh Sleeve rLegend Tee NKDX8730

This is the stuff of w hich legends are made. The all-new Sw oosh Sleeve rLegend Tee is built from sustainable recycled polyester and powered by Dri-FIT technology-so you'll get peak performance w ith a low er environmental impact. Neck tape for durability. Heat-transfer label for tagfree comfort. A contrast heat transfer Sw oosh logo on left sleeve. Made of 4-ounce, 100% recycled polyester jersey. CARE INSTRUCTIONS