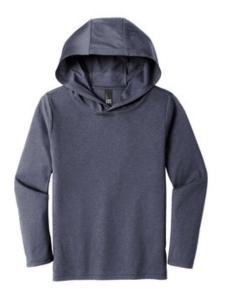

# District <sup>®</sup> Youth Perfect Tri <sup>®</sup> Long Sleeve Hoodie DT139Y

A lightw eight tri-blend essential that's perfect all year round.

- 4.5-ounce, 50/25/25 poly/combed ring spun cotton/rayon,32 singles
- Tear-aw ay label
- Shoulder to shoulder taping