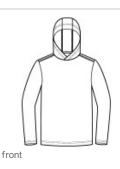

# District <sup>®</sup> Youth Perfect Tri <sup>®</sup> Long Sleeve Hoodie DT139Y

A lightw eight tri-blend essential that's perfect all year round.

- 4.5-ounce, 50/25/25 poly/combed ring spun cotton/rayon,32 singles
- Tear-aw ay label
- Shoulder to shoulder taping

#### CARE INSTRUCTIONS

Machine w ash cold w ith like colors. Non-chlorine bleach w hen needed. Tumble dry low. Cool iron if necessary.

back