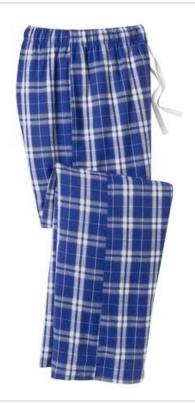

# District<sup>®</sup> Flannel Plaid Pant. DT1800

Classic flannel goes fashion-forward.

- 4.3-ounce, 100% ring spun combed cotton
- Yarn dye plaid
- Tear-aw ay label
- Elastic w aistband w ith functional tw ill tape draw cord
- Faux fly