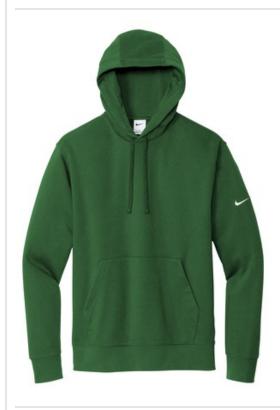

# Nike Club Fleece Sleeve Swoosh Pullover Hoodie NKDR1499

Combining classic Nike style with the soft comfort of brushed-back fleece, this premium hoodie is a closet staple. Jersey-lined, three-panel hood with dyed-to-match draw cords and front pouch pocket. Rib knit cuffs and hem. A contrast Sw oosh logo is embroidered on left sleeve. Made of 8.2-ounce, 80 cotton/polyester.