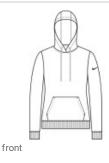

# Nike Women's Club Fleece Sleeve Swoosh Pullover Hoodie NKFD9889

Built with versatility in mind, this brushed-back hoodie is perfect for work or play. Cozy and warm, it is obvious why Club Fleece is Nike's bestselling fleece. Design details include a three-panel hood with dyed-to-match draw cords and a front pouch pocket. Rib knit cuffs and hem. A contrast Swoosh logo is embroidered on left sleeve. Made of 8.3ounce, 80/20 cotton/polyester. CARE INSTRUCTIONS