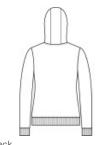

Machine Wash Cold. Wash With Like Colors. Do Not Use Softeners. Do Not Use Bleach. Tumble Dry Low. Do Not Iron. Do Not Dry Clean.

back