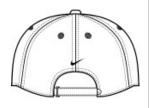

# Nike Dri-FIT Tech Fine-Ripstop Cap NKFB6444

This durable lightly structured, low -profile ripstop cap delivers ultimate comfort thanks to Dri-FIT moisture-wicking technology, embroidered eyelets for enhanced breathability and a soft hook and loop closure. An Anthracite underbill reduces sun glare. The contrast Sw oosh logo is embroidered on center back. Made of 100% Polyester.

Please note: Although this cap is noted as M/L on the label and on the ordering grid, it is only offered in one size. It is One Size Fits All (OSFA).

front

back