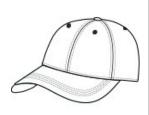

# Nike Dri-FIT Tech Fine-Ripstop Cap NKFB6444

This durable lightly structured, low -profile ripstop cap delivers ultimate comfort thanks to Dri-FIT moisture-wicking technology, embroidered eyelets for enhanced breathability and a soft hook and loop closure. An Anthracite underbill reduces sun glare. The contrast Sw oosh logo is embroidered on center back. Made of 100% Polyester.

Please note: Although this cap is noted as M/L on the label and on the ordering grid, it is only offered in one size. It is One Size Fits All (OSFA).

front

back