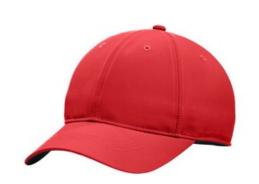

# Nike Dri-FIT Tech Fine-Ripstop Cap NKFB6444

This durable lightly structured, low -profile ripstop cap delivers ultimate comfort thanks to Dri-FIT moisture-wicking technology, embroidered eyelets for enhanced breathability and a soft hook and loop closure. An Anthracite underbill reduces sun glare. The contrast Sw oosh logo is embroidered on center back. Made of 100% Polyester.

Please note: Although this cap is noted as M/L on the label and on the ordering grid, it is only offered in one size. It is One Size Fits All (OSFA).

front

back