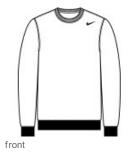

# **Nike Club Fleece Crew CJ1614**

Designed with brushed-back fleece for warmth and comfort, this premium sw eatshirt is ideal for an active lifestyle. Features neck taping and saddle stitching for durability. Rib knit cuffs and hem. A contrast Sw oosh design trademark is embroidered on left chest. Made of 8.2-ounce, 80/20 cotton/polyester.