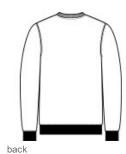

# **Nike Club Fleece Crew CJ1614**

Designed with brushed-back fleece for warmth and comfort, this premium sw eatshirt is ideal for an active lifestyle. Features neck taping and saddle stitching for durability. Rib knit cuffs and hem. A contrast Sw oosh design trademark is embroidered on left chest. Made of 8.2-ounce, 80/20 cotton/polyester.