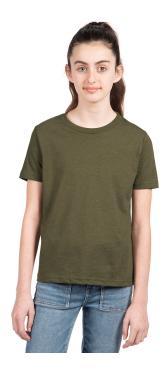

# **Next Level Apparel Youth CVC Crew**

#### **Features**

- Slightly heathered
- Fabric laundered for reduced shrinkage
- Front coverstitched 1x1 baby rib-knit set-in collar
- Tear-away label
- Sideseamed
- Next Level Apparel has a recycling program for all fabric waste collected from the cutting process. All fabric scraps are sent to a recycling company that cleans and processes them to be used for cushion filling, rugs, etc. To date, 24.3M pounds of fabric have been recycled.

#### **Fabric**

- 4.3 oz., 32 singles
- 60% combed ringspun cotton, 40% polyester jersey
- Note: The Polyester content is transitioning to Recycled Polyester. Mixed inventory may occur.