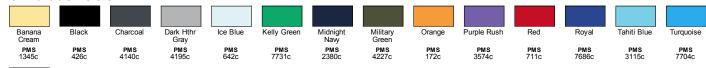

abel
- Sideseamed
- Next Level Apparel has a recycling program for all fabric waste collected from the cutting process. All fabric scraps are sent to a recycling company that cleans and processes them to be used for cushion filling, rugs, etc. To date, 24.3M pounds of fabric have been recycled.

#### **Fabric**

- 4.3 oz., 32 singles
- 60% combed ringspun cotton, 40% polyester jersey
- Note: The Polyester content is transitioning to Recycled Polyester. Mixed inventory may occur.

#### **Sizes**

XS - XL







## **Product Specifications**

| •           |    |      |    |      |    |
|-------------|----|------|----|------|----|
|             | xs | S    | М  | L    | XL |
| BODY LENGTH | 19 | 20.5 | 22 | 23.5 | 25 |
| BODY WIDTH  | 14 | 15.5 | 17 | 18.5 | 20 |



### 15 Available Colors





PMS 663c